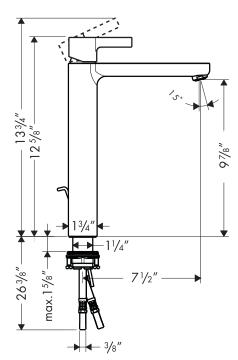

# Metris™ S Single-Hole Lavatory Mixer, Tall

The measurements shown are for reference only.

Products and specifications shown are subject to change without notice.

Specification sheet revised 1/2008

#### **Installation Notes**

• 3/8" supply hoses - requires 3/8" compression fittings